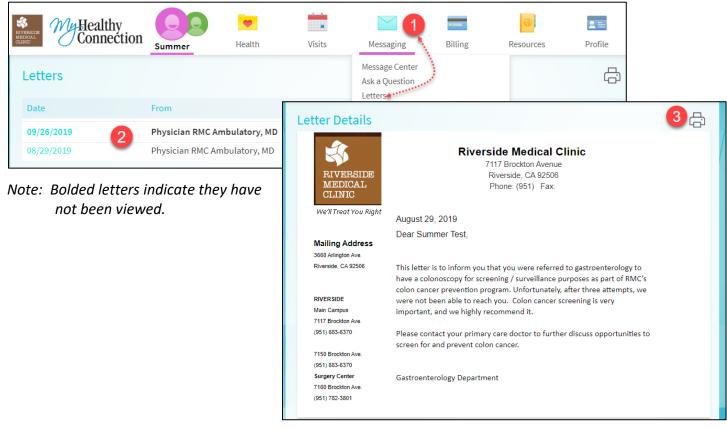

#### **View Letters**

- 1. Go to Messaging > Letters
- 2. Select the letter you want to see double click to open.
- 3. To open a printer-friendly summary of the letter, click