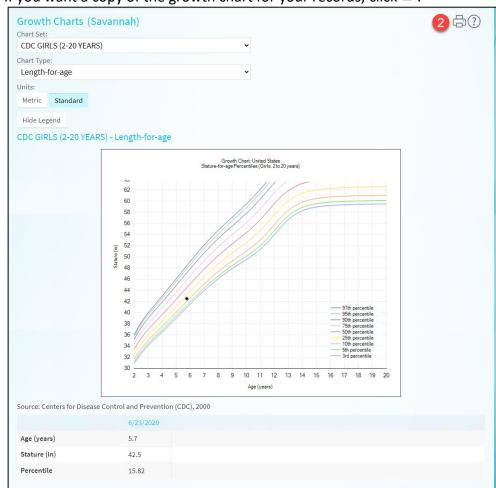

- 1. Go to Health > Immunizations.
- 2. To open a printer-friendly summary of your child's immunizations, click.

#### View your child's growth charts

To view your child's growth charts, open your child's record and go to Health folder and select growth charts. You can customize the view of the growth chart by:

- Choosing a different Chart Set. For example, you can switch between growth charts provided by the Center for Disease Control (CDC) and the World Health Organization (WHO).
- Changing the Chart Type. For example, you can switch the view from length-for-age to weight-for-age or Body Mass Index-for-age.
- 1. Go to Health > Growth Charts.
  - You can also view the growth chart with a different unit of measure (metric or standard) by selecting the option for that unit of measure.



2. If you want a copy of the growth chart for your records, click  $\stackrel{\frown}{\Box}$ .

## **Medical Record Access and Sharing**

Riverside Medical Clinic offers several different features through the My Healthy Connection patient portal to allow you to access your health records and share them with other people. Information shared is only what's available in you're My Healthy Connection.

## View or download your medical record

You can save your health summary to a USB drive to carry with you in case of emergency. The portable summary includes all of the allergies, medications, current health issues, procedures, test results, and immunizations you can see in My Healthy Connection. If necessary, the information on your USB drive can be uploaded into a personal health record or a