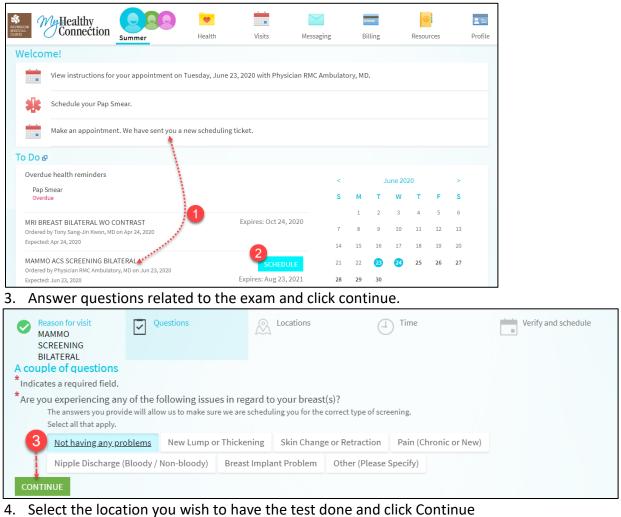

## Respond to questionnaires from your clinic

Riverside Medical Clinic might make questionnaires available from My Healthy Connection so you can complete them online instead of filling out a form when you get to the clinic.

You might be able to respond to questionnaires in three different places:

1. Open generally available questionnaires from **Health > Questionnaires**.

| RIVERSIDE<br>MEDICAL<br>CLINIC | My Healthy<br>Connection                                          | Summer            | 💌 👥<br>Health                                        | Visits      | Messaging                                                   | Billing | Resources                  | <b>L</b><br>Profile |
|--------------------------------|-------------------------------------------------------------------|-------------------|------------------------------------------------------|-------------|-------------------------------------------------------------|---------|----------------------------|---------------------|
| Que                            | estionnaires                                                      |                   | What's in My Recon<br>Plan of Care<br>Test Results   | rd?         | Medical Tools<br>Document Center<br>Who's Accessed My Recor | d?      |                            | ſċ                  |
| This l                         | gned Questionnaires<br>ist contains the questionna<br>stionnaire. | ires for your upc | Health Summary<br>Current Health Issu<br>Medications | les         | Health Trends<br>Questionnaires<br>Research Studies         |         | inbox messages. Click a ro | ow to fill out      |
| Que                            | stionnaire                                                        |                   | Allergies<br>Preventive Care                         |             | Wallet Card<br>Share My Record                              |         | Due Date                   |                     |
|                                | nmunicable Disease Screen<br>n upcoming visit with Physician      |                   | Medical History<br>Immunizations                     |             | Share Hy Record                                             |         | 5/26/2020                  |                     |
|                                | icare Health Risk Assessme<br>n upcoming visit with Physician     |                   | End-of-Life Plannir<br>D (j)                         | ng          |                                                             |         | 5/28/2020                  |                     |
|                                |                                                                   |                   | BAC                                                  | К ТО ТНЕ НО | DME PAGE                                                    |         |                            |                     |

- If your doctor wants you to complete a questionnaire for an upcoming appointment, go to Visits >
   Appointments and Visits. Locate the upcoming appointment and click Details. Open the questionnaire by clicking its name in the Questionnaires section of the appointment details.
- 3. If your doctor sends you a My Healthy Connection message with an attached questionnaire, open the message and Click the questionnaire link near the top of the message.