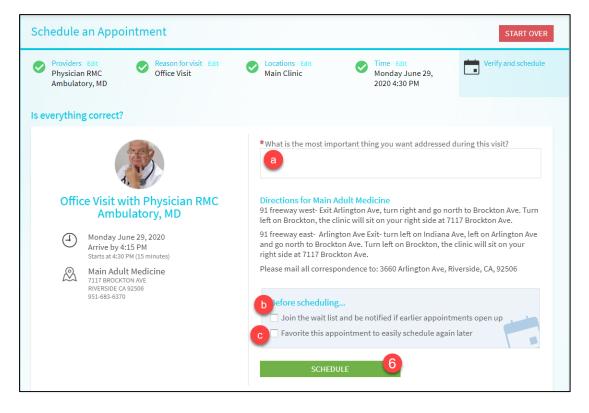

## View your past or upcoming appointments

- You can view your past or future appointments by going to Visits > Appointments and Visits. Select a scheduled future appointment or click Details to see info such as:
  - a. The date, time, and location of the visit
  - b. Confirm appointment, this lets staff know you don't need a reminder phone call.
  - c. Directions to your clinic