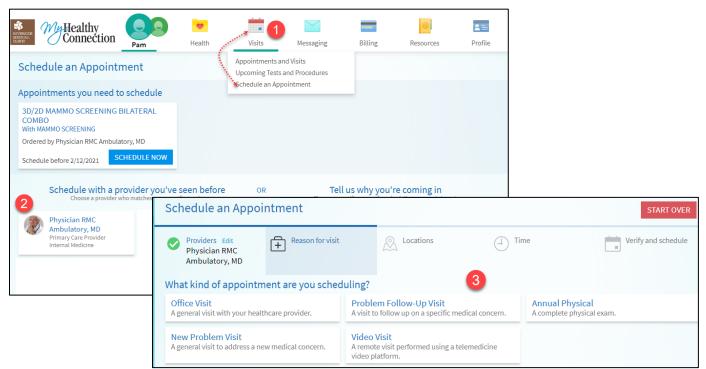

## Sign up for a My Healthy Connection (MHC) account

To sign up for My Healthy Connection, you must be at least 18 years old. There are several different methods of My Healthy Connection signup that might be used by different departments across the organization:

#### Use your activation code to sign up

- 1. From the My Healthy Connection login page, click Sign up Now in the New User? Section.
- 2. Enter your activation code and other personal verification items, your date of birth and Zip Code. Click **Next.**
- 3. On the next page, choose the following:
  - My Healthy Connection username. This should be something that others wouldn't be likely to guess but easy for you to remember (Ex. E-mail address), it cannot be changed at any time.
  - Password. This should be a unique combination of numbers and letters, using both uppercase and lowercase letters. Your password must be at least eight characters and must be different from your My Healthy Connection username. Choose a password that you don't use for other websites.
- 4. On the next page, choose whether you want to receive a notification message in your personal email (patient must enter a valid email address) or text (patient must enter a valid mobile number) when there is new information available in your My Healthy Connection account. If you opt to receive email alerts, enter your email address and enter phone number for the text alerts.