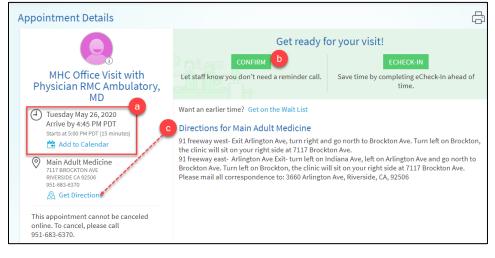

## View your past or upcoming appointments

- You can view your past or future appointments by going to Visits > Appointments and Visits. Select a scheduled future appointment or click Details to see info such as:
  - a. The date, time, and location of the visit
  - b. Confirm appointment, this lets staff know you don't need a reminder phone call.
  - c. Directions to your clinic