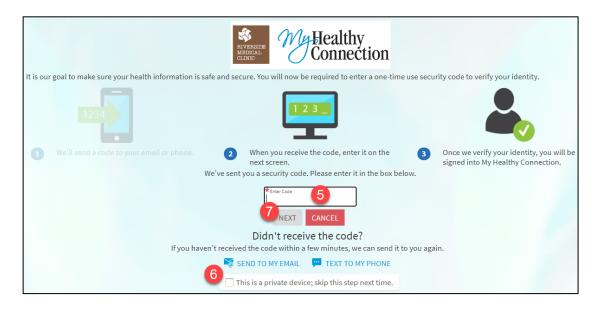

- 5. Locate the code that was sent on your phone or email, enter code provided.
- 6. Place a √ check in **This is a private device, skip this step next time**, (by doing this you will not need to do the 2 step Authentication next time you use that specific device).
- 7. Click Next.