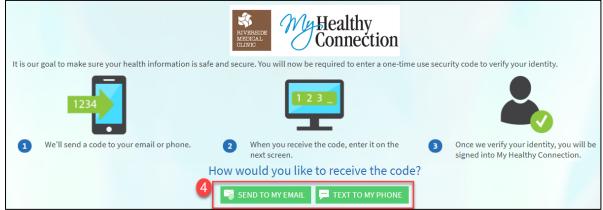

## Log in to My Healthy Connection

- 1. In your web browser, enter <u>https://myhealthyconnection.riversidemedicalclinic.com</u> and access the login page.
- 2. Enter your My Healthy Connection username and password, and click Sign In.
- 3. If 2 Step Authentication is setup you will receive **verify identity window** to receive a code in your email or by text message.
- 4. Select how you want to receive the code by either clicking **SEND TO MY EMAIL** or **TEXT TO MY PHONE.**