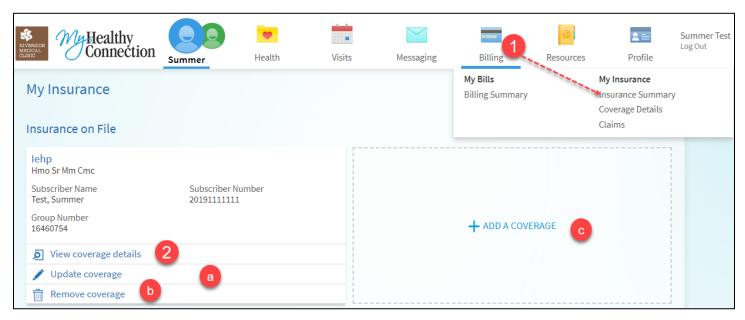

- b. Verify or Update Insurance and Verify guarantor information.
  - 1. Verify Guarantor by answering the two questions.
  - 2. Update or Remove Coverage
  - 3. Add a new coverage
  - 4. Place a  $\vee$  on **This information is correct** for next option to become active.
  - 5. Click Next.

| eCheck-In                                                           |                       |                        |                       |              |                  |                |
|---------------------------------------------------------------------|-----------------------|------------------------|-----------------------|--------------|------------------|----------------|
| •                                                                   | 2                     |                        |                       | ^            | X                |                |
| Insurance                                                           | Payments              | Health Issues          | Allergies             | Medications  | Travel History   | Questionnaires |
| Responsibility for Payr                                             | nent                  |                        |                       |              |                  |                |
| Test, Summer<br>1234 Epic Way<br>RIVERSIDE CA 92506<br>951-555-0000 |                       |                        |                       |              |                  |                |
| We have this person on                                              | file to pay for costs | not covered by insuran | ice. Is this informat | ion correct? |                  |                |
| Yes No                                                              |                       |                        |                       |              |                  |                |
| Would you like to use ir                                            | surance to pay for t  | his appointment?       | 1                     |              |                  |                |
|                                                                     | ot bill insurance     |                        | -                     |              |                  |                |
|                                                                     | or bit insurance      |                        |                       |              |                  |                |
| nsurance on File                                                    |                       |                        |                       |              |                  |                |
| <mark>lehp</mark><br>Hmo Sr Mm Cmc                                  |                       |                        |                       |              |                  |                |
| Subscriber Name<br>Test, Summer                                     | Subscr<br>201911      | iber Number            |                       | _            |                  |                |
| Group Number<br>16460754                                            | 20151                 |                        |                       | 3 +          | - ADD A COVERAGE |                |
| 💉 Update coverage                                                   | 0                     |                        |                       |              |                  |                |
| Remove coverage                                                     | 2                     |                        |                       |              |                  |                |
| 4<br>This information is of<br>5<br>NEXT FINISH LATE                |                       |                        |                       |              |                  |                |