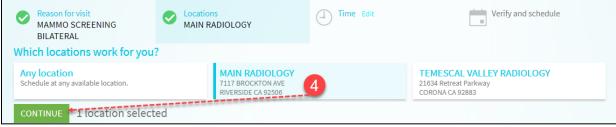

## Receive email or text messages when new results are available

- 1. Go to Profile > Communications.
- 2. Expand the Test Results & Medication section.
- 3. Select a notification option next to Test Result.
  - a. The 🏹 blue icon means that option is enabled.
- 4. Update your email address and mobile phone number if needed at the bottom of the page by clicking Edit.
- 5. Click **SAVE CHANGES** to apply.