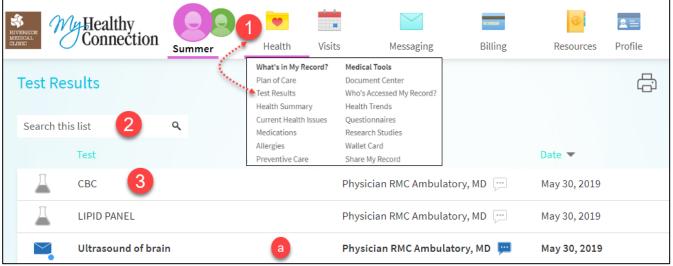

- 1. To view test results, go to **Health > Test Results**. Select a test to see more information about it.
- 2. If you're looking for a specific result, enter key words in the **search field** on the Test Results page.
- 3. Select the result you would like to review.

Note: If the test is bolded, it indicates that you have not viewed the result or the provider comments.4. Double click the test name to view the results.

a. The result values(s) and standard range for the result. Any additional comments your provider entered about the result