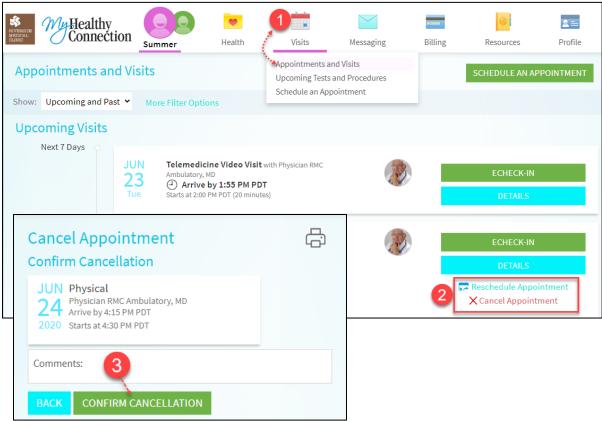

## View your past or upcoming appointments

- You can view your past or future appointments by going to Visits > Appointments and Visits. Select a scheduled future appointment or click Details to see info such as:
  - a. The date, time, and location of the visit
  - b. Confirm appointment, this lets staff know you don't need a reminder phone call.
  - c. Directions to your clinic