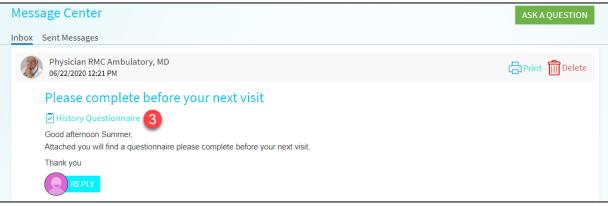

## View messages from your clinic

You can read any messages sent by your doctor or other clinic staff by going to your Inbox (**Messaging > Message Center**).

Note: If you're looking for a specific message, enter key words in the search field on the Inbox page.

To view a message after you've sent it, go to **Messaging > Message Center** and select the **Sent Messages** tab. Messages that have an eye icon have not yet been read by clinic staff.