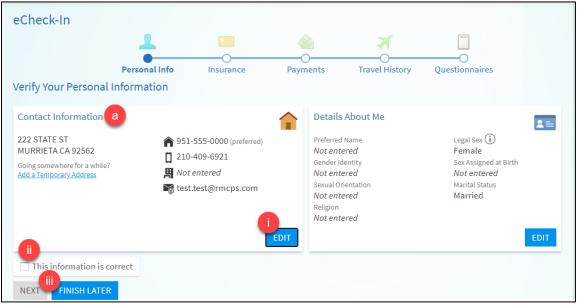

## **Completing E-Check-In**

- 2. If an upcoming appointment is eligible for eCheck-in, you can use it to take care of tasks such as the following before you arrive at the clinic:
  - a. Verify or update demographics information.
    - i. Click the Edit button to change anything
    - ii. Place a √ on This information is correct for next to become active.
    - iii. Click Next.