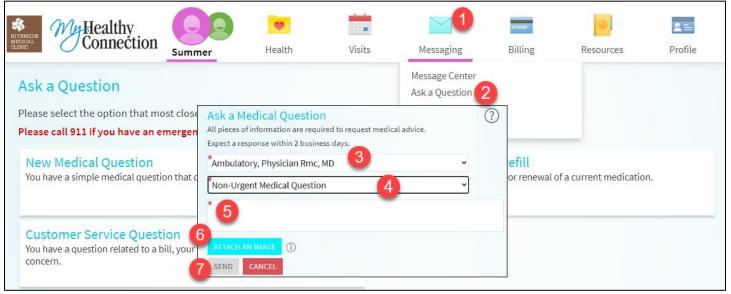

## Ask your doctor for medical advice

If you have a non-urgent medical question, you can send a message to your doctor's staff members. This message is secure, meaning your information stays private as it is sent over the Internet.

You might use the Get Medical Advice feature if you're not sure whether you should come in for an appointment, if you need clarification on the dosage of one of your medications or something that was discussed in a recent visit, or if you just want advice about a common illness.

- 1. Go to Messaging > Ask a Question.
- 2. Click New Medical Question.
- 3. Choose a **Recipient** from the list. This list might include your primary care provider, another doctor with whom you've recently had an office visit, or the general nursing staff at the clinic.
- 4. Select a Subject (Ex. Non-Urgent Medical Question, Test question).
- 5. Type the question you want to ask.
- 6. Attach an Image of the issue you are having (Ex. rash)
- 7. When you are finished, click Send.