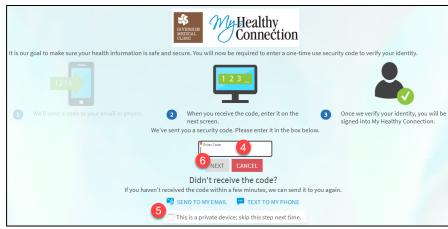

## Log in to My Healthy Connection

- 1. In your web browser, enter <u>https://myhealthyconnection.riversidemedicalclinic.com</u> and access the login page.
- 2. Enter your My Healthy Connection username and password, and click Sign In.
- 3. If 2 Step Authentication is setup you will receive **verify identity window** to receive a code in your email or by text message.
- 4. Select how you want to receive the code by either clicking **SEND TO MY EMAIL** or **TEXT TO MY PHONE.**

- 5. Locate the code that was sent on your phone or email, enter code provided.
- 6. Place a √ check in **This is a private device, skip this step next time**, (by doing this you will not need to do the 2 step Authentication next time you use that specific device).
- 7. Click Next.