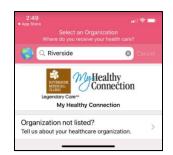

Ă 🕨

- 2. Search for **My Healthy Connection** (if you get no results search for **MyChart** instead). Look for the following logo to make sure you have the right app: 2.
- 3. Tap Install.
- 4. After you've installed the app, tap **Open** or find the MyChart icon on your device and tap to open it.
- 5. Accept the Licensed Application End User Licence Agreement.
- 6. Select **Riverside Medical Clinic My Healthy Connection** from the list of organizations. If you don't see it right away, you can search for your healthcare organization by name, state, or ZIP code.

7. After you've found your healthcare organization, follow the next steps to sign up for an account.